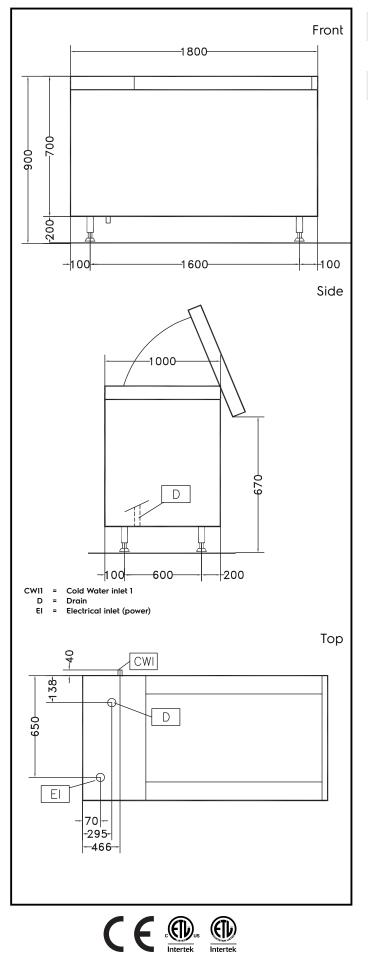

# Electric

| Total Watts:<br>660036 (LV500R) | 1.6 kW  |
|---------------------------------|---------|
| Key Information:                |         |
| Usable well capacity:           | 500 lt  |
| Load per cycle - light          |         |
| vegetables:                     | 14 kg   |
| Load per cycle - heavy          | C       |
| vegetables:                     | 70 kg   |
| External dimensions, Width:     | 1800 mm |
| External dimensions, Depth:     | 1000 mm |
| External dimensions, Height:    | 850 mm  |
|                                 |         |
| Shipping weight:                | 296 kg  |