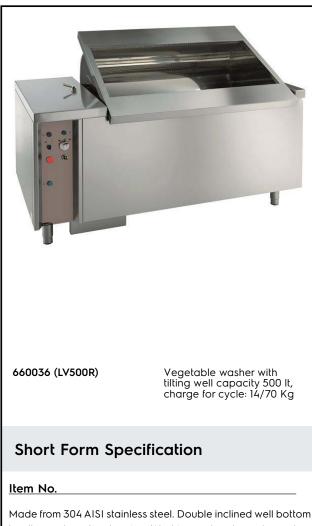

Vegetable Washer Tilting Basket Vegetable Washer 14/70kg

to allow automatic cleaning. Washing system by water vortex; multiple diffuser for uniform water vortex; automatic water filling. The lifting of the basket at the end of the washing cycle is achieved by a reliable and safe linear motor controlled by double push button with alarm. IP55 water protection. Well capacity: 500 It. Load per cycle: 14 kg (light vegetables); 70 kg (heavy vegetables). Cycle duration: 2-3 min.

## Main Features

- Double inclined well bottom to allow automatic cleaning of the unit.
- Washing well shaped to achieve an efficient water vortex.
- Basket lifting at the end of the cycle achieved by means of a linear motor controlled by a double push button with alarm.
- "Soft-action" manual ball valve regulates the wash water loading and pressure.
- Multiple diffuser to uniform water vortex and a solenoid valve to expedite water loading and drainage.
- Simple control panel with emergency stop an acoustic alarm switch.
- Cycle duration of 2 to 3 minutes.
- Mounted on adjustable stainless steel legs.
- IP25 protection against water jets, solid objects and small animals (larger than 6 mm).

### Construction

- 304 AISI stainless steel construction throughout.
- Wells to have a capacity of 14 kg of light vegetables or 70 kg of heavy vegetables per cycle.

# Electric

| Total Watts:<br>660036 (LV500R) | 1.6 kW  |
|---------------------------------|---------|
| Key Information:                |         |
| Usable well capacity:           | 500 lt  |
| Load per cycle - light          |         |
| vegetables:                     | 14 kg   |
| Load per cycle - heavy          | C       |
| vegetables:                     | 70 kg   |
| External dimensions, Width:     | 1800 mm |
| External dimensions, Depth:     | 1000 mm |
| External dimensions, Height:    | 850 mm  |
|                                 |         |
| Shipping weight:                | 296 kg  |